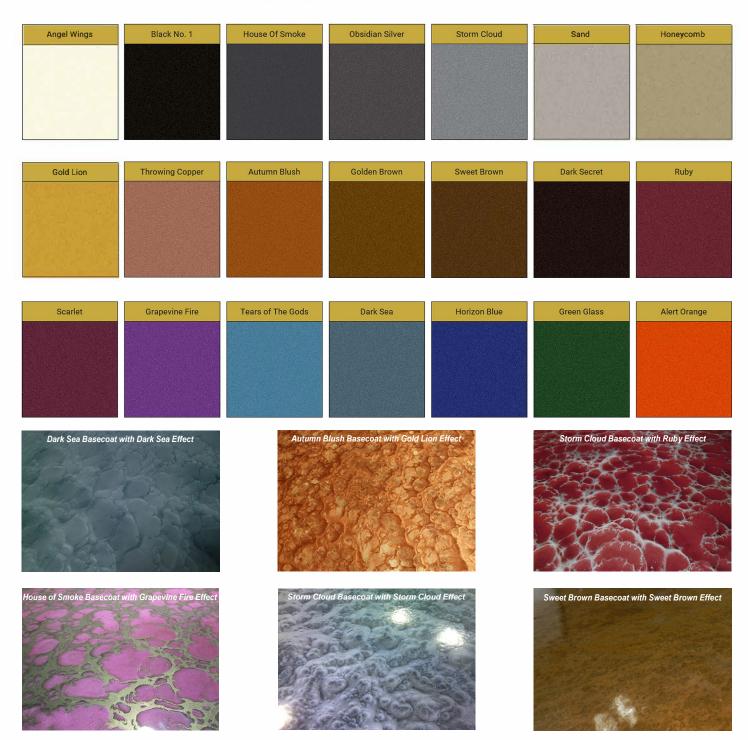

## PURE METALLIC PEARLESCENT BASECOAT & EFFECTS COLORS:

This color chart is a guide designed to assist you in making your color selections for *PURE METALLIC* flooring. Printed colors and web colors show approximate color and will vary from printer and monitor screen. Your results will vary depending on the coating thickness, primer color, and ambient lighting.

These examples above have just the *PURE METALLIC* coating without any effects or techniques applied. It should be noted that the finished floor will develop it's own movement and settling within the first several hours after the *PURE METALLIC* coating and effects are applied. This develops naturally from the metallic compound in *PURE METALLIC*.